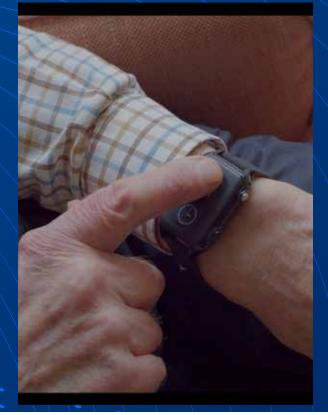

# How our 24/7 Monitoring Centre Works

When you have an emergency, you can call one of our Response Centre Operatives who are available at all times of the day or night. If your alarm detects a fall an emergency call is made without you needing to press a button. Our Response Centre Operatives speak to you directly through the Wristband to fully understand your situation and take the most appropriate rapid action.

This may mean calling a family member, the emergency services or just giving some comforting advice. Your fully monitored personal GPS tracker always means that no call ever goes unanswered. With our SOS button, you'll be able to talk to one of our Response Centre Operatives, with just one touch.