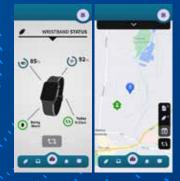

# **Our Family & Friends App**

Whether you are 24/7 monitored or assisted by Family & Friends it's important to keep loved-ones informed that you are safe & well or if you have had an emergency. Our Family & Friends App is compatible with both Android and Apple iOS and can be downloaded by any person you give permission to so they can see important information such as:

- Your current exact location and recent travel history
- >>> Your Wristband status including if it is being worn, the battery and signal strength
- Any recent emergency events such as help calls or falls.

The Call4Care Wristband also has a number of optional helpful health readings that can help Family & Friends check you are ok:

- Blood Pressure, Heart Rate & Blood Oxygen readings
- Body temperature
- 📎 Step Count
- Sedentary Check Have you been inactive for too long