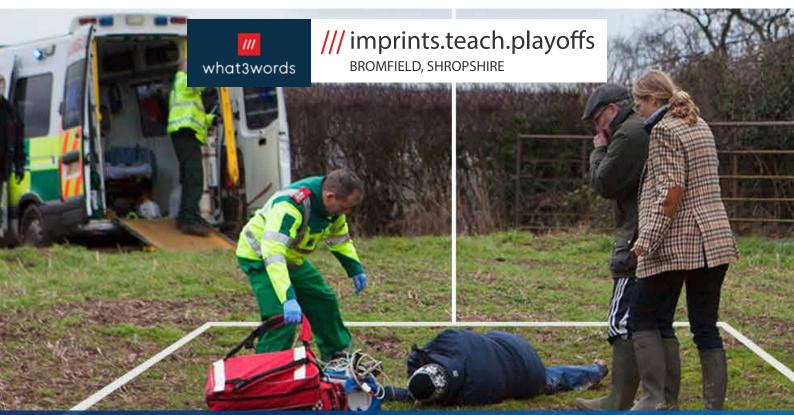

### What3Words Exact Location\*\*

We have partnered with the amazing What3Words location system which can pinpoint your position within 3 meters and tell emergency services and Family & Friends exactly where you are in seconds.

# **Rapid, Exact Location With What3Words**

What3Words is a global location service that names every 3 metre square on planet earth in just 3 simple words. For example the exact spot outside the front door to 10 Downing Street (UK Prime Minister Residence & Office) is described as input.caring.brain

Emergency Services around the world use What3Words to quickly and precisely locate the exact position of an emergency. What3Words can save up to 10 minutes when locating a person.

What3words is built into our Family and Friends App, At the touch of a button FlawlessConnect<sup>™</sup> can also speak the What3Words GPS location of your emergency wristband over the phone line. We use advanced text to speech technology telling emergency services or any source of help exactly where the person in distress is. For a demonstration of the power of What3Words please visit https://-FlawlessConnect.info