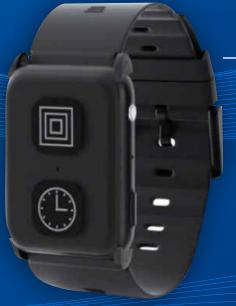

# **Personal Alarm Wristband**

Stay Active, Mobile & Independent With The Call4.Care Personal Alarm Wristband With FlawlessC@nnect

-SOS Button -Fall Detection -GPS Tracking -Family App

# Digital Calling & Digital Features

The Call4.care Wristband uses the latest in Digital calling to ensure the very best call quality. Our built-in high-quality speaker and microphone makes sure your voice can be heard clearly on any help call.

Every wristband includes features such as telling the time by audio announcement and your battery charge level.