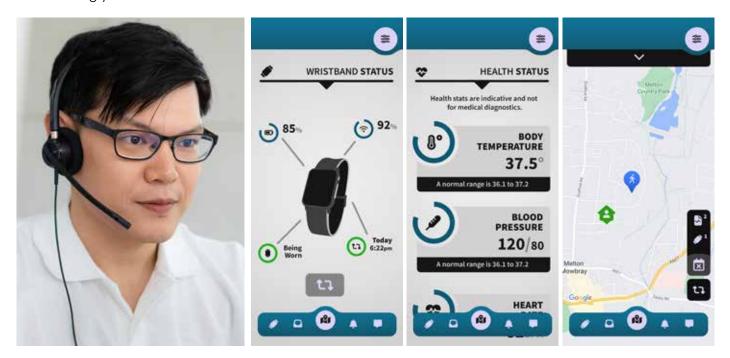

# **Our Family & Friends App**

Whether you are 24/7 monitored or assisted by Family & Friends it's important to keep loved-ones informed that you are safe & well or if you have had an emergency. Our Family & Friends App is compatible with both Android and Apple iOS and can be downloaded by any person you give permission to so they can see important information such as:

- Your current exact location and recent travel history
- >>> Your Wristband status including if it is being worn, the battery and signal strength
- Any recent emergency events such as help calls or falls.

The Call4Care Wristband also has a number of optional helpful health readings that can help Family & Friends check you are ok:

- Blood Pressure, Heart Rate & Blood Oxygen readings
- Body temperature
- 📎 Step Count
- Sedentary Check Have you been inactive for too long