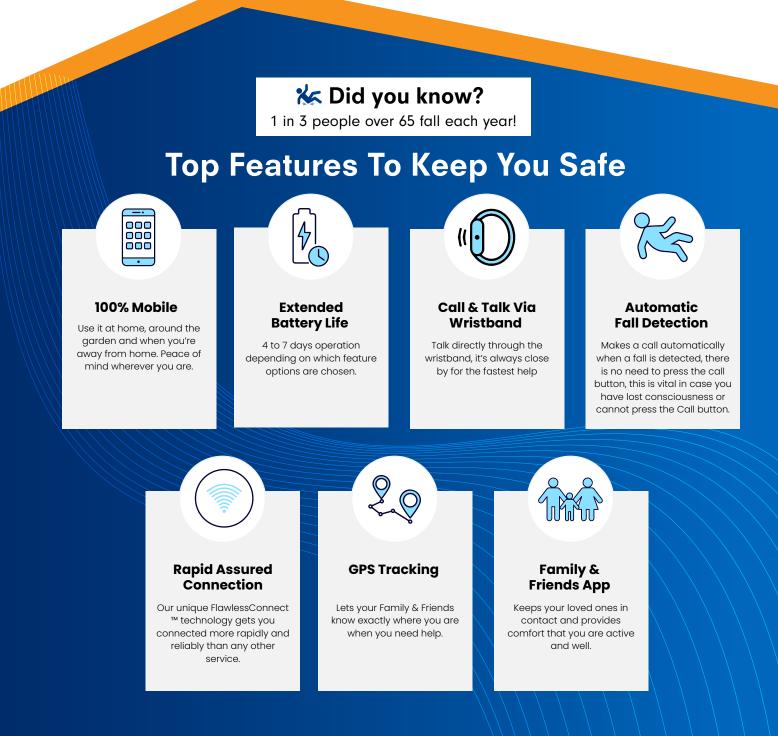

# **Staying Active & Safe**

As we age it's important to maintain an active lifestyle for physical and mental health, this means enjoying the home, garden and getting out and about as much as possible.

It's also important to be safe and secure knowing that if you need help (such as having a fall) you can get rapid assistance automatically or at the touch of a button wherever you are.

# Features & Benefits For Wristband Wearer 100% - mobile works anywhere 24/7 monitored or friends & family monitored, you choose Talk direct to wristband, always close by, always convenient Automatic fall detection and manual single button call for help GPS Tracking with instant accurate location anywhere with What3Words Extended battery life 4-7 days between charges High quality digital calling for clear speech Speaking time & battery level indicator Medication Reminders Low battery alerts - warns you so you never run out Geo-fence location alerts to keep you safe and close by home Fraud & scam call protection Steps count for activity monitoring Sedentary status monitor to alert others if you become inactive.

 Peace of mind assurance your loved one has the best connectivity in case of an emergency.

 24/7 monitored or Family & Friends monitored helping you provide your chosen support method at all times

 Rapid calling to reach help quickly with FlawlessConnect™ (Basic and Plus service available)

 Family & Friends App keeps you fully aware of loved one's status.

 Instant, exact location tracking with What3Words to get emergency services quickly (FlawlessConnect™ Plus)

 Rapid conference in emergency services for all round comfort for your loved one.